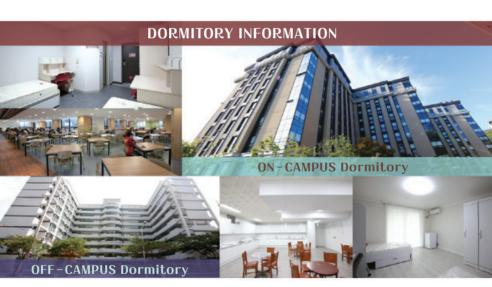

# **%** Fees

| 8 | LOCATION                    | LENGTH OF STAY                  | ROOM TYPE | MAINTENANCE | *DEPOSIT | TOTAL     |
|---|-----------------------------|---------------------------------|-----------|-------------|----------|-----------|
|   | On-campus                   | One semester (appr. 3.5 months) | Double    | 912,000     | 100,000  | 1,012,000 |
|   |                             | 5.5 months                      | Double    | 1,294,000   | 100,000  | 1,394,000 |
|   | Off-campus<br>(Female ONLY) | 5.5 months                      | Double    | 1,328,000   | 100,000  | 1,428,000 |
|   |                             |                                 | Triple    | 1.012.600   | 100.000  | 1.112.600 |

<sup>\*</sup>Deposit money is refundable at the time of check-out in case there are no damages needed to be paid.

<sup>★</sup> The tuition fees are subject to change without notice.

paid.

 $<sup>\</sup>bigstar$  All on–campus dorm residents are required to buy the meal plan.  $\bigstar$  The fees are subject to change without notice.